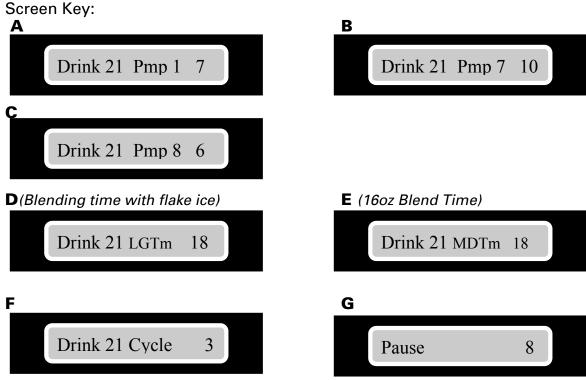

## **Drink Code & Programming Instructions**

To Program your Blender Dispensing Unit:

1) Press the following code on the key-pad of your Blender Dispensing unit

- 2) Press and continue pressing this button until you scroll to the drink number (**Drink #21**). Proceed to #3. See **Screen A**
- 3) The pump will start at #1 as shown below in A. Press the #7 and the GO button to store the new information .
- 4) Then press the pad and continue pressing this button until you come to Pump 7 as shown below in B. Press the #10 and the GO button to store the new information. Proceed to 5.
- 5) After you've completed Step 1-4 for A & B, repeat the process as shown below for C-G.