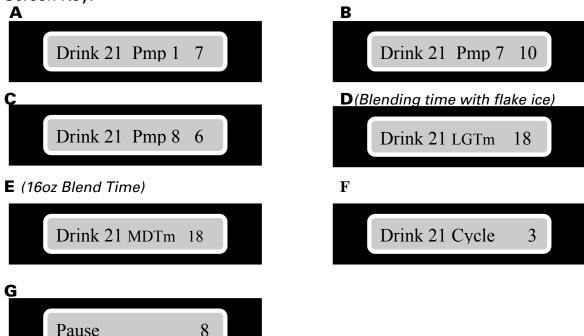

## **Drink Code & Programming Instructions \*Steel Unit**

To Program your Steel Blender Dispensing Unit:

1) Press the following code on the key-pad of your Blender Dispensing unit

2) Press and continue pressing this button until you scroll to the drink number (**Drink #21**). Proceed to #3. See **Screen A** 

- 3) The pump will start at pump (Pmp) #1 as shown below in A. Press the #7 and the GO button to store the new information .
- 4) Then press the button and continue pressing this button until you come to Pump 7 as shown below in B. Press the #10 and the GO button to store the new information. Proceed to 5.
- 5) After you've completed Step 1-4 for A & B, repeat the process as shown below for C-G.

Screen Key:

6) To make a **BOO-BERRY** simply select size – Press 21 GO.

Press **STOP** twice to exit programming. Please fine tune according to taste.

For programming holp fool from to contact cupport directly