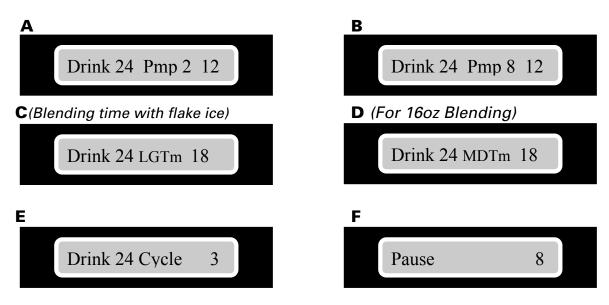

## **Drink Code & Programming Instructions**

To Program your Blender Dispensing Unit:

1) Press the following code on the key-pad of your Blender Dispensing unit

- 2) Press **S** and continue pressing this button until you scroll to the drink number (**Drink #24**). Proceed to #3. See **Screen A**
- 3) Press the pad and continue pressing this button until you come to Pump 2 as shown below in A. Proceed to #4.
- 4) Press the #12 and the GO button.
- 5) After you've completed Step 1-4 for A, repeat the process as shown below for B-F.

Screen Key:

- 6) To make a *Chocolate Truffles* simply select size Press 24 GO. Please fine tune according to taste.
- Feel free to call Tim with any questions. 877-525-3637