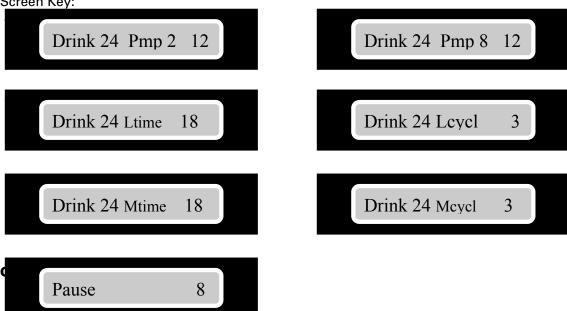

## **Drink Code & Programming Instructions Steel Unit**

To Program your Blender Dispensing Unit:

1) Press the following code on the key-pad of your Blender Dispensing unit

- 2) Press and continue pressing this button until you scroll to the drink number (**Drink** #24). Proceed to step #3. See Screen A
- 3) The pump will start at #1. Press the to until you come to pump 2.
- 4) Press the #12 then press **GO** to store the new value as shown below in **Screen A**. Proceed to step #5.
- 5) Press the button to go to pump 8. Press the #12 then press **GO** to store the new value.
- 6) After you've completed Steps 1-5 for A & B, repeat the process as shown below for C-G. Screen Key:

6) Press **STOP** twice to exit programming.

To make a *Chocolate Truffles* simply select size – Press 24 GO. Please fine tune according to taste.

• For programming help feel free to contact support directly