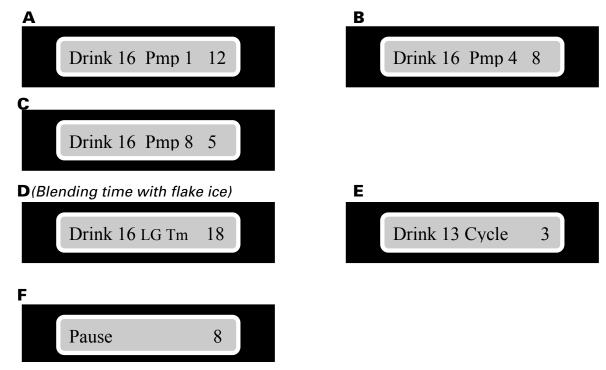

## Citrus Twister Drink Code & Programming Instructions

To Program your Blender Dispensing Unit:

1) Press the following code on the key-pad of your Blender Dispensing unit

- 2) Press and continue pressing this button until you scroll to the drink number (**Drink #16**). Proceed to #3. See **Screen A**
- 3) Press the pad and continue pressing this button until you come to Pump 1 as shown below in A. Proceed to #4.
- 4) Press the #12 and the GO button to store the new information.
- 5) After you've completed Step 1-4 for A, repeat the process as shown below for B-F.

Screen Key:

- 6) To make a *Citrus Twister* simply select size Press 16 GO. Please fine tune according to taste.
- Feel free to call Tim with any questions. 877-525-3637