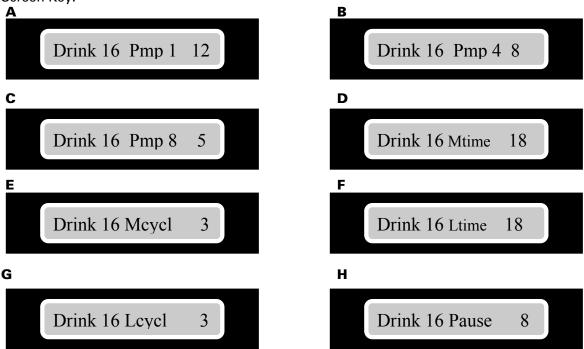

## **Drink Code & Programming Instructions (Steel Unit)**

To Program your City Blends Blender Dispensing Unit:

1) Press the following code on the key-pad of your Blender Dispensing unit

- 2) Press and continue pressing this button until you scroll to the drink number (**Drink** #16). Proceed to step #3. See **Screen A**
- 3) The panel will start with Pump 1 as shown below in Screen A Proceed to Step #4.
- 4) Press the #12 and **GO** button to store new information. Press the to progress to the next pump.
- 5) After you've completed Steps 1-4, repeat the process as shown below for B-H. Screen Key:

6) To make a *Citrus Twister* simply select size – Press 16 **GO.** Press STOP twice to exit programming. Please fine tune according to taste.

• For programming help feel free to contact support directly.