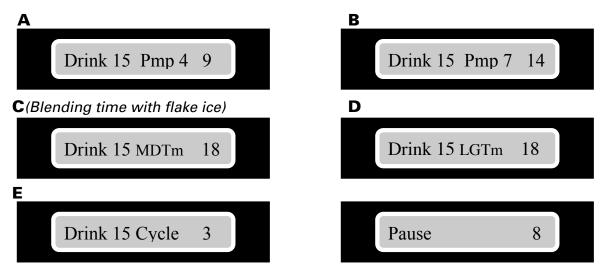

## IRS Blues Drink Code & Programming Instructions (Black Unit)

To Program your Blender Dispensing Unit:

1) Press the following code on the key-pad of your Blender Dispensing unit

- 2) Press and continue pressing this button until you scroll to the drink number (**Drink #15**). Proceed to #3. See **Screen A**
- 3) Press the pad and continue pressing this button until you come to Pump 4 as shown below in A. Proceed to #4.
- 4) Press the #9 and the GO button to store the new information.
- 5) After you've completed Step 1-4 for A, repeat the process as shown below for B-E. Screen Key: