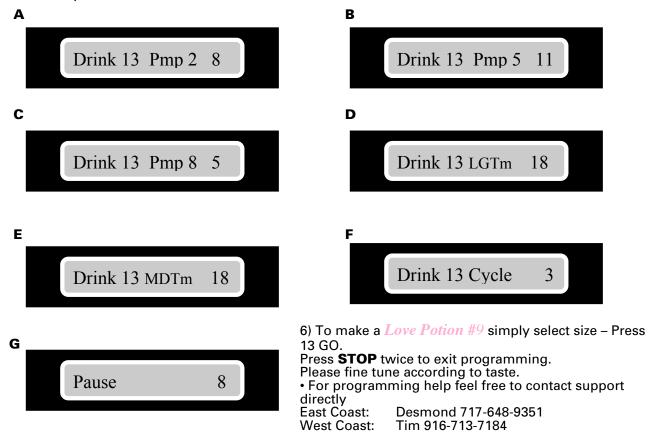

## Love Potion #9 Drink Code & Programming Instructions Black Unit

To Program your Blender Dispensing Unit:

1) Press the following code on the key-pad of your Blender Dispensing unit

- 2) Press and continue pressing this button until you scroll to the drink number (**Drink** #13). Proceed to step #3. See **Screen A**
- 3) Press the key and continue pressing this button until you come to Pump 2 as shown below in **Screen A**. Proceed to step #4.
- 4) Press the #8 button then the **GO** button to store the new information.
- 5) After you've completed Steps 1-4 for A, repeat the process as shown below for B-G. *Screen Key*: