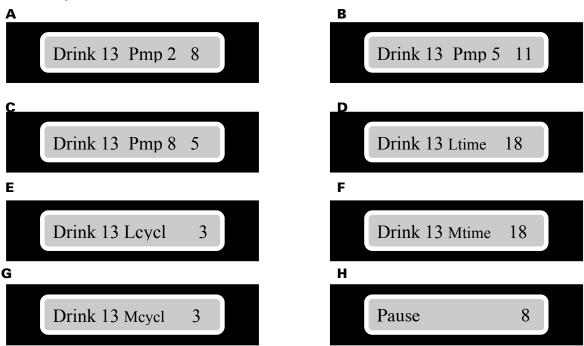

## **Drink Code & Programming Instructions Steel Unit**

To Program your Blender Dispensing Unit:

1) Press the following code on the key-pad of your Blender Dispensing unit

- 2) Press and continue pressing this button until you scroll to the drink number (**Drink** #13). Proceed to step #3. See **Screen A**
- 3) Press the until you come to Pump 2 as shown below in **Screen A**. Proceed to step #4.
- 4) Press the #8 button then the **GO** button to store the new information.
- 5) After you've completed Steps 1-4 for A, repeat the process as shown below for B-H. Screen Key:

6) To make a Love Potion #9 simply select size – Press 13 GO.

Press **STOP** twice to exit programming.

Please fine tune according to taste.

For programming help feel free to contact support directly

East Coast: Desmond 717-648-9351 West Coast: Tim 916-713-7184