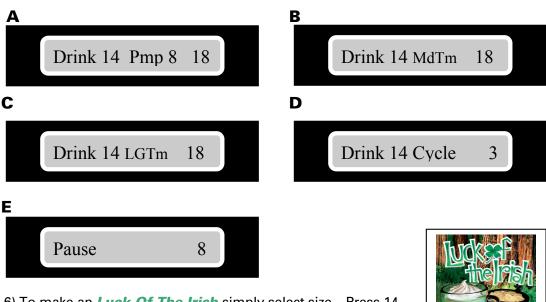

## Luck Of The Irish Drink Code & Programming Instructions (Black Unit)

To Program your Blender Dispensing Unit:

1) Press the following code on the key-pad of your Blender Dispensing unit

- 2) Press and continue pressing this button until you scroll to the drink number (**Drink #14**). Proceed to #3. See **Screen A**
- 3) Press the pad and continue pressing this button until you come to Pump 8 as shown below in **Screen A**. Proceed to #4.
- 4) Press the #18 and the GO button.
- 5) After you've completed Step 1-4 for A, repeat the process as shown below for B-E.

Screen Key:

6) To make an *Luck Of The Irish* simply select size – Press 14 **GO**.

Press STOP twice to exit programming. Please fine tune according to taste.

• For programming help feel free to contact support directly.