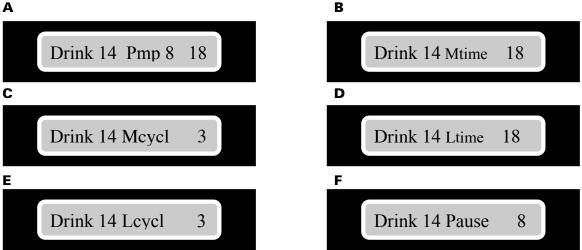

## Luck Of The Irish **Drink Code & Programming Instructions (Steel Unit)**

To Program your Blender Dispensing Unit:

1) Press the following code on the key-pad of your Blender Dispensing unit

2) Press M and continue pressing this button until you scroll to the drink number (Drink #14). Proceed to step #3. See Screen A

3 Press the

GO

key until you come to Pump 8 as below in **Screen A** Proceed to Step #4.

4 Press the #9 button and **GO** button to store new information.

5 After you've completed Steps 1-4, repeat the process as shown below for B-G. Screen Key:

6) To make an Luck Of The Irish simply select size -Press 14 GO.

Press STOP twice to exit programming. Please fine tune according to taste. • For programming help feel free to contact support directly. 747 040 0054