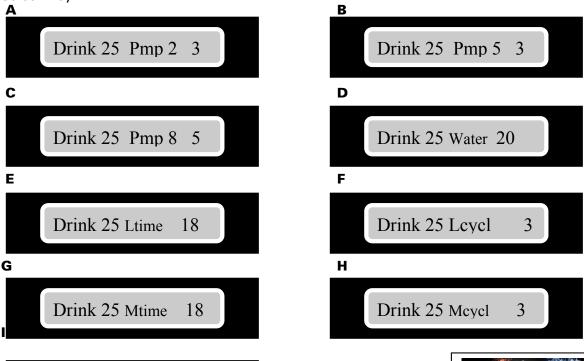

- 2) Press and continue pressing this button until you scroll to the drink number (**Drink #25**). Proceed to step #3. See **Screen A**
- 3) Press the key twice until you come to Pump 2 as shown below in **Screen A**. Proceed to step #4.
- 4) Press the #3 button and the GO button to store the new info.
- 5) After you've completed Steps 1-4 for A & B, repeat the process as shown below for C-I. Screen Key:

6) To make a *New Years Resolution* simply select size – Press 25 **GO**. Press **STOP** twice to exit programming.

Please fine tune according to taste.

Pause

For programming help feel free to contact support directly