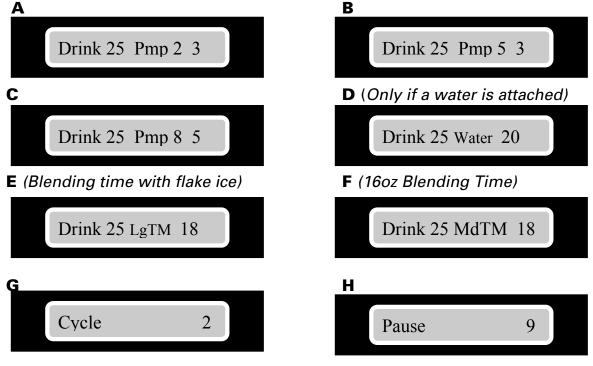

To Program your Blender Dispensing Unit:

1) Press the following code on the key-pad of your Blender Dispensing unit

2) Press and continue pressing this button until you scroll to the drink number (**Drink #25**). Proceed to #3. See **Screen A** 

- 3) Press the pad and continue pressing this button until you come to Pump 2 as shown below in A. Proceed to #4.
- 4) Press the #3 and the **GO** button to store the new data.
- 5) After you've completed Step 1-4 for A, repeat the process as shown below for B-H.

Screen Key:

6) To make a *New Years Resolution* simply select size – Press 23 GO.
Press **STOP** twice to exit programming.
Please fine tune according to taste.
For programming help feel free to contact support directly
East Coast: Desmond 717-648-9351
West Coast: Tim 916-723-7184