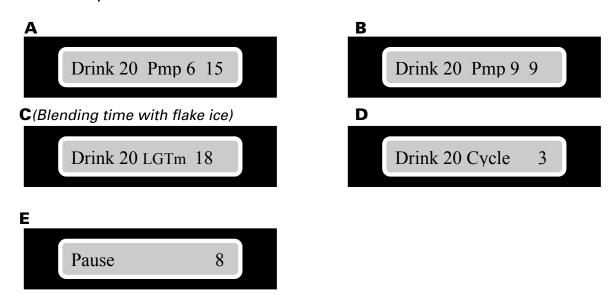

## PB & J Drink Code & Programming Instructions

To Program your Blender Dispensing Unit:

1) Press the following code on the key-pad of your Blender Dispensing unit

GO

- 2) Press S and continue pressing this button until you scroll to the drink number (**Drink #20**). Proceed to #3. See **Screen A**
- 3) Press the pad and continue pressing this button until you come to Pump 6 as shown below in A. Proceed to #4.
- 4) Press the #15 and the GO button.
- 5) After you've completed Step 1-4 for A, repeat the process as shown below for B-E.

Screen Key:

- 6) To make a PB & J simply select size Press 20 GO. Please fine tune according to taste.
- Feel free to call Tim with any questions. 877-525-3637