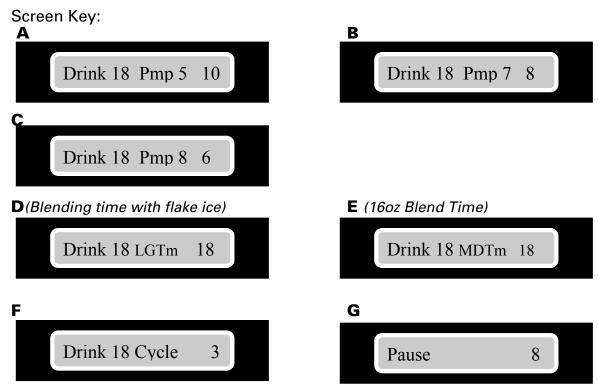

## **Stars & Stripes**Drink Code & Programming Instructions

To Program your Blender Dispensing Unit:

1) Press the following code on the key-pad of your Blender Dispensing unit

- 2) Press and continue pressing this button until you scroll to the drink number (**Drink #18**). Proceed to #3. See **Screen A**
- 3) Press the pad and continue pressing this button until you come to Pump 5 as shown below in A. Proceed to #4.
- 4) Press the #10 and the GO button to store the new information.
- 5) After you've completed Step 1-4 for A, repeat the process as shown below for B-G.

- 6) To make a *Stars & Stripes* simply select size Press 18 GO. Please fine tune according to taste.
- Feel free to call Tim with any questions. 877-525-3637