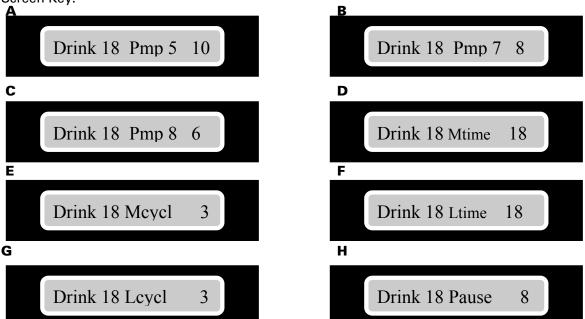

## **Drink Code & Programming Instructions (Steel Unit)**

To Program your City Blends Blender Dispensing Unit:

1) Press the following code on the key-pad of your Blender Dispensing unit

- and continue pressing this button until you scroll to the drink number (Drink #18). Proceed to step #3. See Screen A
- 3) The panel will start with Pump 1. Press the GO to Proceed to pump 5 Step #4.
- 4) Press the #10 and **GO** button to store new information. Press the **GO** to progress to the next pump (Screen B).
- 5) After you've completed Steps 1-4, repeat the process as shown below for B-H. Screen Key:

6) To make a Stars & Stripes simply select size – Press 18 GO.

Press STOP twice to exit programming.

Please fine tune according to taste.

• For programming help feel free to contact support directly.

East Coast: Desmond 717-648-9351 West Coast: Tim 916-723-7184