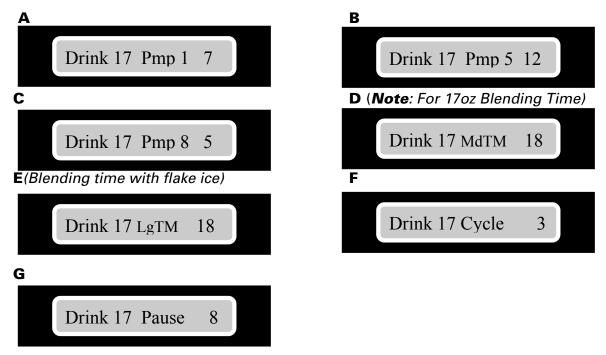

## City Blends Drink Code & Programming Instructions Black Unit

To Program your City Blends Blender Dispensing Unit:

1) Press the following code on the key-pad of your Blender Dispensing unit

2) Press and continue pressing this button until you scroll to the drink number (**Drink #17**). Proceed to #3. See **Screen A** 

- 3) The panel will start with Pump 1 as shown below in A. Proceed to #4. (Note use the to progress through the pumps)
- 4) Press the #7 and the GO button to store the new information.

5) After you've completed Step 1-4 for A, repeat the process as shown below for B-G.

Screen Key:

6) Press STOP twice to exit programming.
To make a *The Picnic* simply select size – Press 17 GO.
Please fine tune according to taste.
For programming help feel free to contact support directly
East Coast: Desmond 717-648-9351
West Coast: Tim 917-723-7184