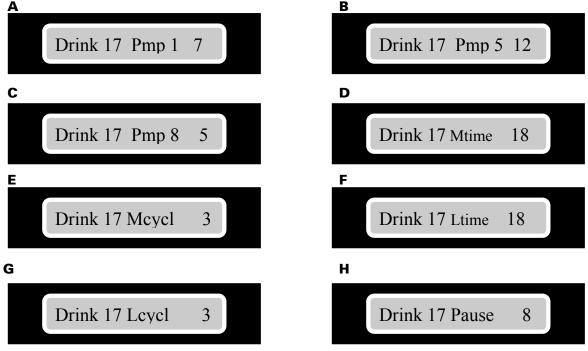

## **The Picnic (June)** Drink Code & Programming Instructions (*Steel Unit*)

To Program your City Blends Blender Dispensing Unit:

1) Press the following code on the key-pad of your Blender Dispensing unit

- 2) Press **M** and continue pressing this button until you scroll to the drink number (**Drink #17**). Proceed to step #3. See **Screen A**
- 3) The panel will start with Pump 1 as shown below in **Screen A** Proceed to Step #4.
- 4) Press the #7 and **GO** button to store new information. Press the next pump.

to progress to the

GO

5) After you've completed Steps 1-4, repeat the process as shown below for B-H. Screen Key:

6) To make a *The Picnic* simply select size – Press 17 **GO**.
Press STOP twice to exit programming.
Please fine tune according to taste.
For programming help feel free to contact support directly.
East Coast: Desmond 717-648-9351
West Coast: Tim 917-723-7184