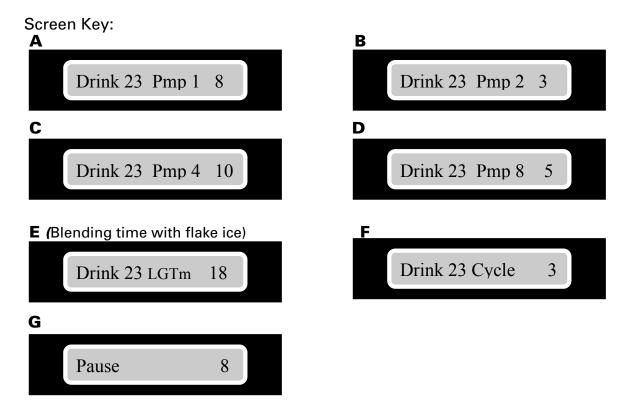

## The Gobbler **Drink Code & Programming Instructions**

To Program your Blender Dispensing Unit:

1) Press the following code on the key-pad of your Blender Dispensing unit

- 2) Press and continue pressing this button until you scroll to the drink number (Drink #23). Proceed to step #3. See Screen A
- 3) The pump will start at #1 as shown below in **Screen A**. Press the #8 and the GO button to store the new information
- 4) Press the key and continue pressing this button until you come to Pump 2 as shown below in **Screen A**. Proceed to step #5.
- 5) Press the #9 button and the GO button.
- 6) After you've completed Steps 1-4 for A & B, repeat the process as shown below for C-G.

Note: Be sure to press **STOP** twice to clear out of the programming mode.

7) To make a *The Gobbler* simply select size – Press 23 GO.