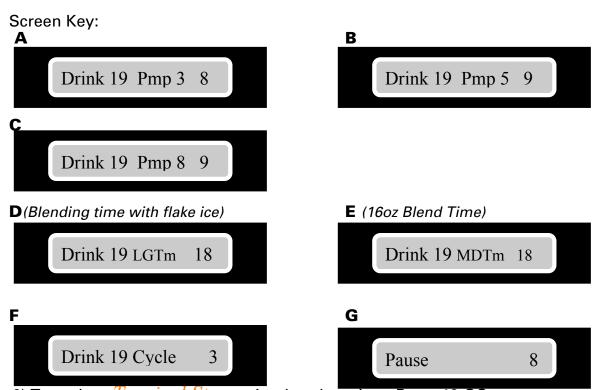

## **Drink Code & Programming Instructions**

To Program your Blender Dispensing Unit:

1) Press the following code on the key-pad of your Blender Dispensing Unit

GO

- 2) Press and continue pressing this button until you scroll to the drink number (**Drink #19**). Proceed to #3. See **Screen A**
- 3) Press the pad and continue pressing this button until you come to Pump 3 as shown below in A. Proceed to #4.
- 4) Press the #8 and the GO button to store the new information.
- 5) After you've completed Step 1-4 for A, repeat the process as shown below for B-G.

6) To make a *Tropical Storm* simply select size – Press 19 GO. Please fine tune according to taste.

• Feel free to call Tim with any questions. 877-525-3637

For more Stars & Strip flyers visit: http://www.cityblends.com/pub/stars&stripes.pdf