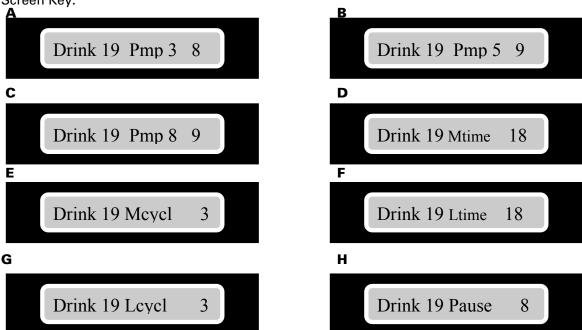

## **Drink Code & Programming Instructions (Steel Unit)**

To Program your City Blends Blender Dispensing Unit:

1) Press the following code on the key-pad of your Blender Dispensing unit

- 2) Press and continue pressing this button until you scroll to the drink number (**Drink** #19). Proceed to step #3. See **Screen A**
- 3) The panel will start with Pump . Press the GO to Proceed to pump 3 Step #4.
- 4) Press the #8 and **GO** button to store new information. Press the next pump.
- 5) After you've completed Steps 1-4, repeat the process as shown below for B-H. Screen Key:

6) To make a *tropical Storm* simply select size – Press 19 GO.

Press STOP twice to exit programming.

Please fine tune according to taste.

• For programming help feel free to contact support directly.

East Coast: Desmond 717-648-9351 West Coast: Tim 916-723-7184